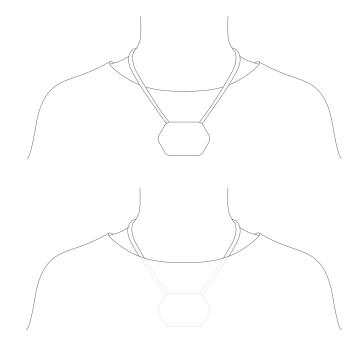

### How to Use

1. Adjust the lanyard, and wear it, then put itinto the inside of your clothes

2. Mount the sports camera and attach itto the magnetic base