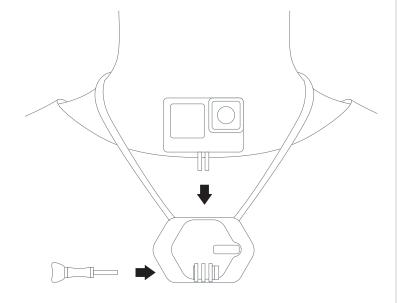

### How to Use

1. Adjust the lanyard, and wear it, then put itinto the inside of your clothes

2. Mount the sports camera and attach itto the magnetic base

## **Package Content**

Magnetic base\*1 Magnetic mount \*1 Lock screw \*1