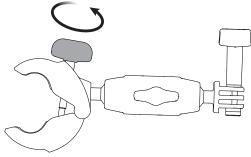

## **Before Using**

1 Twist the clamp knob 1 until the clamp support feet are spread to the right angle and then snap onto the tubular object you wish to secure.

2 Twist the clamp knob 1 until the clamp is securely fastened to the tubular object.