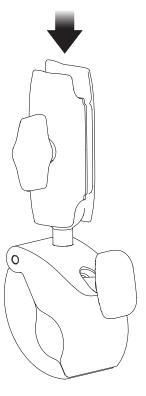

4 Twist the knob 2 to adjust the angel of aluminum alloy joint to achieve multi-angle shooting. (Do not force the ball head to turn while locked to avoid damage)

**5** The top end of the joint can be replaced with different adapters for use, depending on the model you choose. This product comes with a sports camera adapter and a 1/4-20 screw adapter.

1/4-20 screw adapter (For 360Camera)

sports camera adapter