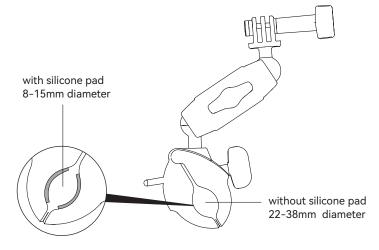

3 With the included silicone pad, a smaller clamping range can be achieved, with clamping diameters as small as 8-15mm. without the silicone pad, the minimum diameter of tubular objects can be clamped from 22-38mm.