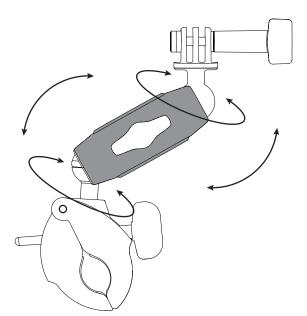

4 Twist the knob 2 to adjust the angel of aluminum alloy joint to achieve multi-angle shooting. (Do not force the ball head to turn while locked to avoid damage)

**5** The top end of the joint can be replaced with different adapters for use, depending on the model you choose. This product comes with a sports camera adapter and a 1/4-20 screw adapter.