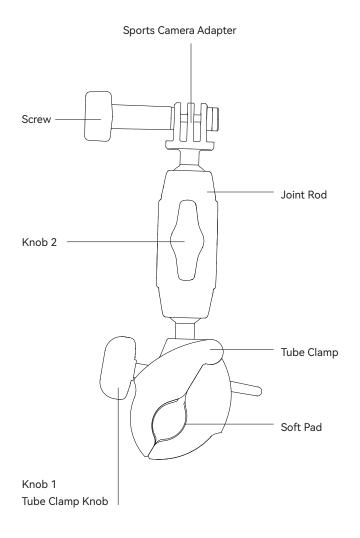

## **Universal Tube Clamp**

## **Specifications**

\*Connect and install each accessory according to the diagram

\*Please do not add any other adapters between the product and the camera, otherwise we are not responsible for any damage caused.

## **Before Using**

1 Twist the clamp knob 1 until the clamp support feet are spread to the right angle and then snap onto the tubular object you wish to secure.

2 Twist the clamp knob 1 until the clamp is securely fastened to the tubular object.

4 Twist the knob 2 to adjust the angel of aluminum alloy joint to achieve multi-angle shooting. (Do not force the ball head to turn while locked to avoid damage)

**5** The top end of the joint can be replaced with different adapters for use, depending on the model you choose. This product comes with a sports camera adapter and a 1/4-20 screw adapter.

1/4-20 screw adapter (For 360Camera)

sports camera adapter