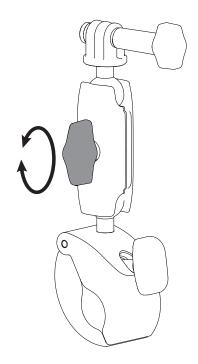

4 Twist the knob 2 to adjust the angel of aluminum alloy joint to achieve multi-angle shooting. (Do not force the ball head to turn while locked to avoid damage)

**5** The top end of the joint can be replaced with different adapters for use, depending on the model you choose. This product comes with a sports camera adapter and a 1/4-20 screw adapter.