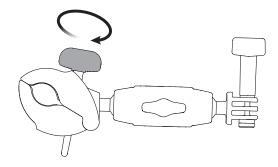

4 Twist the knob 2 to adjust the angel of aluminum alloy joint to achieve multi-angle shooting. (Do not force the ball head to turn while locked to avoid damage)

**5** The top end of the joint can be replaced with different adapters for use, depending on the model you choose. This product comes with a sports camera adapter and a 1/4-20 screw adapter.